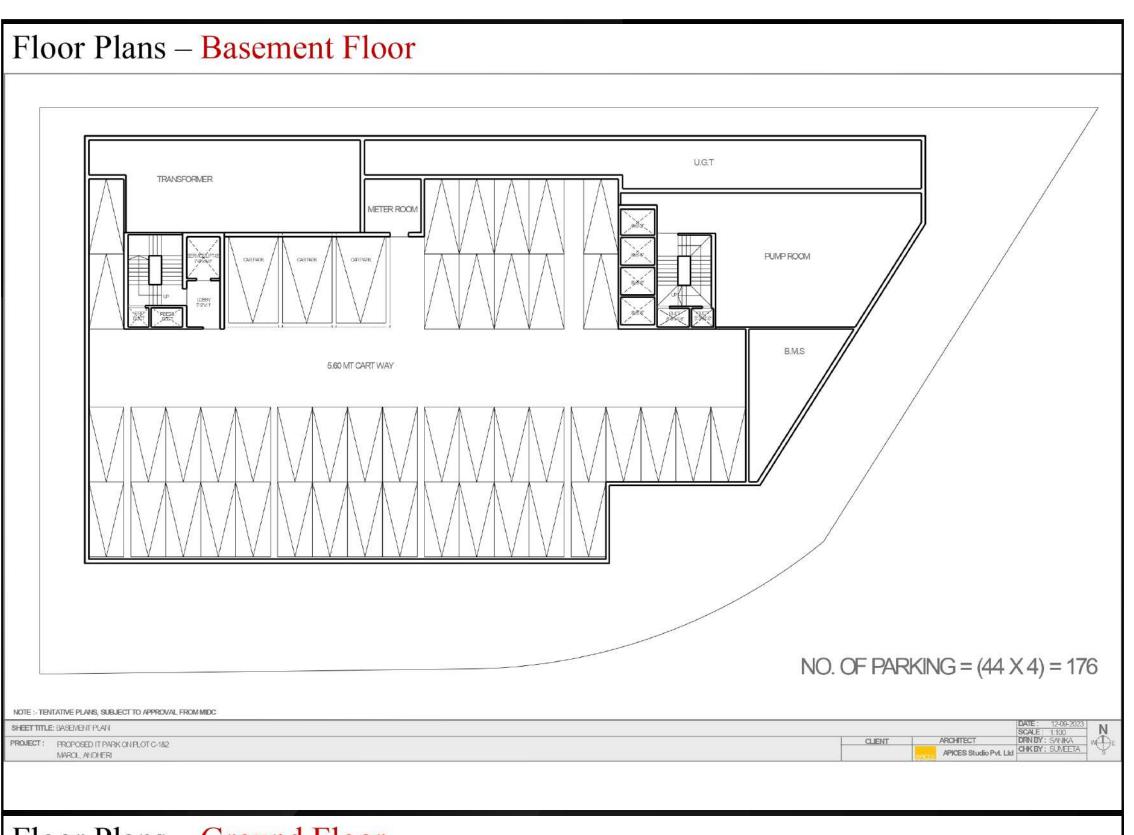

ANDHERI(E)



1.3 kms from JB Nagar Metro Station



Strategically Located near JVLR Road - 800m



Upcoming 2 Metro Stations - 500m



Next to The Paradise

By Tunga



Opposite to Axis Bank and Subway



## WHERE LEISURE RAISES A TOAST TO HIGH-LIFE PRIVILIGES

SOPHISTICATED, DE-STRESSING LEISURE AVENUES



## A LANDMARK THAT MAKES YOUR ASPIRATIONS INTO POSSIBILITIES

GRAND ENTRANCE LOBBY



## BEST SHOWCASE & CUSTOMER-MAGNET FOR HIGH STREET BRANDS

HIGH STREET RETAIL SPACES



## OFTEN BIG DEALS HAPPEN OVER SMALL SIPS

BUSINESS CAFE - IDEAL FOR MEETINGS & REFRESHMENTS



## BUSINESS EDIFICE DESIGNED FOR THE GLOBAL CITIZENS

ROBOTIC CAR PARKING



## WELL-PLANNED BOUTIQUE OFFICES COMPLETE WITH ALL YOU NEED

• BOUTIQUE OFFICES WITH CARPET AREA STARTING FROM  $3\,3\,1\,$  SQ. FT. ONWARDS



#### Floor Plans – Ground Floor





#### Floor Plans – $2^{nd}$ to $5^{th}$ , $7^{th}$ to $9^{th}$ & $11^{th}$ & $12^{th}$ Floor



# Floor Plans — 6th & 10th Refuge Floor And the Property of the Control of the Co

#### Floor Plans – 13th Floor

NOTE: - TENTATIVE PLANS, SUBJECT TO APPROVAL FROM MIDC

PROJECT: PROPOSED IT PARK ON PLOT C-182



#### APEXBLISS INFRAVENTURES PVT. LTD

#### WHERE DREAMS TAKE A FLIGHT REALTY REACHES THE APEX OF SUCCESS

Established with the passion to build the future now, Apexbliss Infraventures PVT. LTD is committed to developing international quality landmarks that offer residents and businessmen, extraordinary spaces in terms of planning technology, features, construction quality and investment value.

In its pursuit of the future, Apexbliss Infraventures