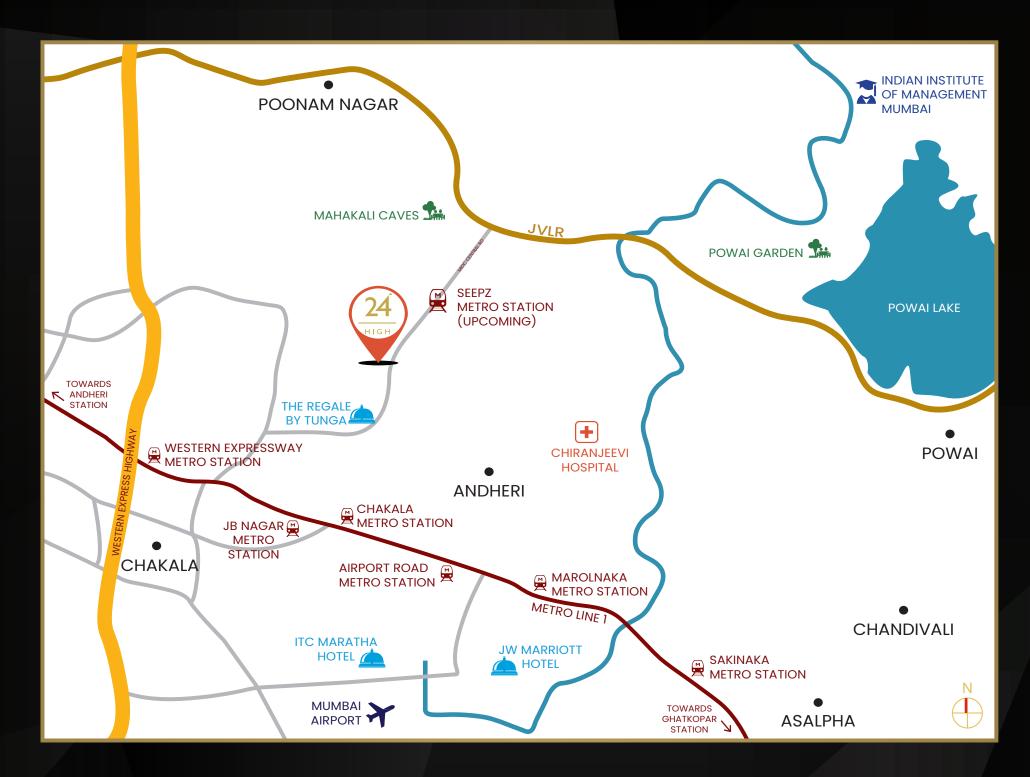

# STRATEGICALLY LOCATED NEAR SEEPZ, ANDHERI(E)

1.3 kms from JB Nagar Metro Station

Strategically Located near JVLR Road - 800m

Upcoming 2 Metro Stations - 500m

Next to The Paradise

By Tunga

Opposite to Axis Bank and Subway