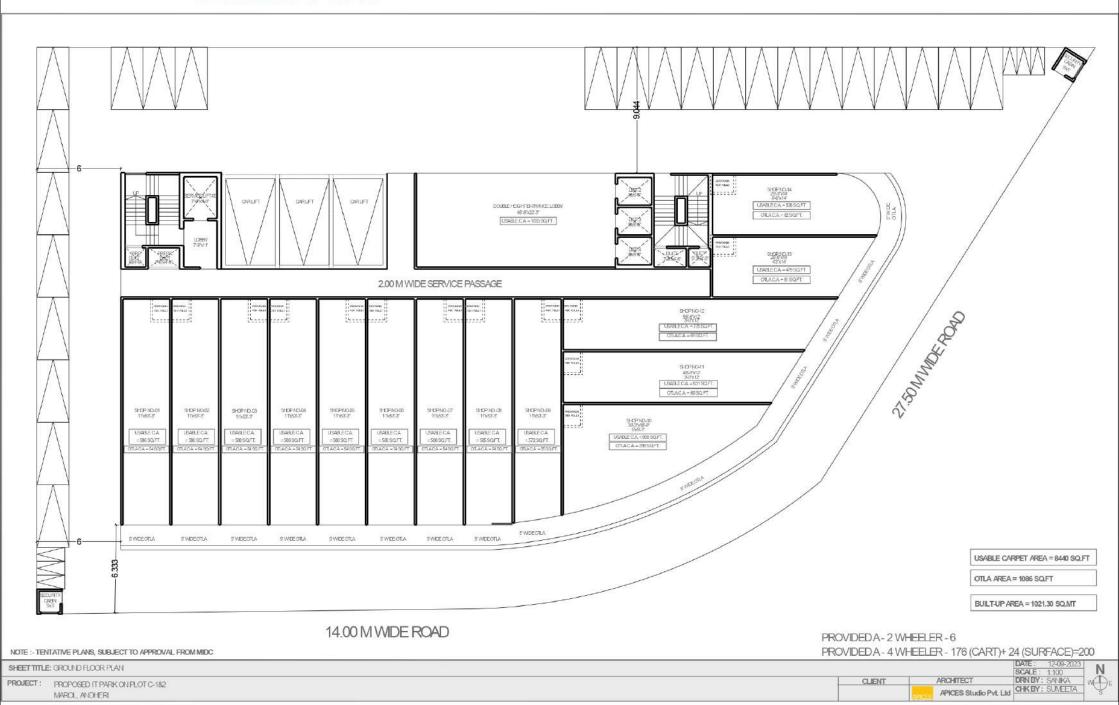

r Metro Station



Strategically Located near JVLR Road - 800m



Upcoming 2 Metro Stations - 500m



Next to The Paradise

By Tunga



Opposite to Axis Bank and Subway



## WHERE LEISURE RAISES A TOAST TO HIGH-LIFE PRIVILIGES

SOPHISTICATED, DE-STRESSING LEISURE AVENUES



## A LANDMARK THAT MAKES YOUR ASPIRATIONS INTO POSSIBILITIES

GRAND ENTRANCE LOBBY



## BEST SHOWCASE & CUSTOMER-MAGNET FOR HIGH STREET BRANDS

HIGH STREET RETAIL SPACES



## OFTEN BIG DEALS HAPPEN OVER SMALL SIPS

BUSINESS CAFE - IDEAL FOR MEETINGS & REFRESHMENTS



## BUSINESS EDIFICE DESIGNED FOR THE GLOBAL CITIZENS

ROBOTIC CAR PARKING



## WELL-PLANNED BOUTIQUE OFFICES COMPLETE WITH ALL YOU NEED

• BOUTIQUE OFFICES WITH CARPET AREA STARTING FROM  $3\,3\,1\,$  SQ. FT. ONWARDS



#### Floor Plans – Ground Floor





#### Floor Plans – $2^{nd}$ to $5^{th}$ , $7^{th}$ to $9^{th}$ & $11^{th}$ & $12^{th}$ Floor



# Floor Plans — 6th & 10th Refuge Floor And the Property of the Control of the Co

#### Floor Plans – 13th Floor

NOTE: - TENTATIVE PLANS, SUBJECT TO APPROVAL FROM MIDC

PROJECT: PROPOSED IT PARK ON PLOT C-182



#### APEXBLISS INFRAVENTURES PVT. LTD

#### WHERE DREAMS TAKE A FLIGHT REALTY REACHES THE APEX OF SUCCESS

Established with the passion to build the future now, Apexbliss Infraventures PVT. LTD is committed to developing international quality landmarks that offer residents and businessmen, extraordinary spaces in terms of planning technology, features, construction quality and investment value.

In its pursuit of the future, Apexbliss Infraventures PVT. LTD is driven by an acute und