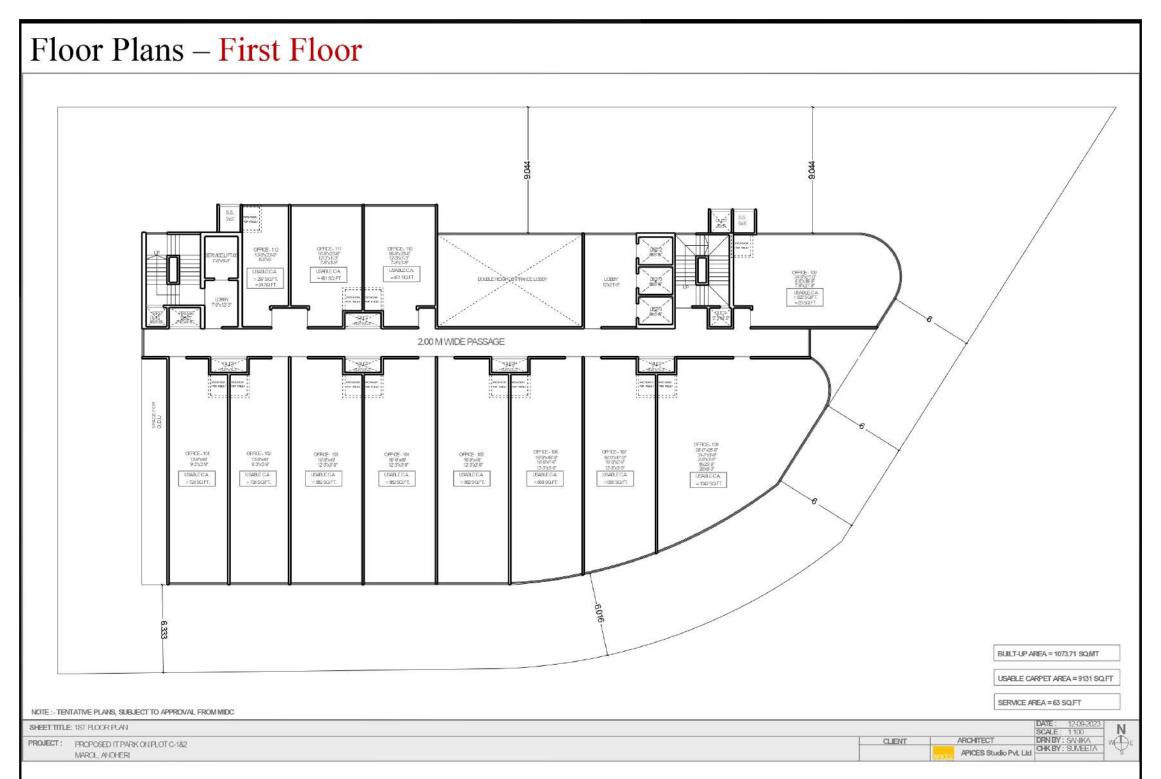

Metro Station



Strategically Located near JVLR Road - 800m



Upcoming 2 Metro Stations - 500m



Next to The Paradise

By Tunga



Opposite to Axis Bank and Subway



## WHERE LEISURE RAISES A TOAST TO HIGH-LIFE PRIVILIGES

SOPHISTICATED, DE-STRESSING LEISURE AVENUES



## A LANDMARK THAT MAKES YOUR ASPIRATIONS INTO POSSIBILITIES

GRAND ENTRANCE LOBBY



## BEST SHOWCASE & CUSTOMER-MAGNET FOR HIGH STREET BRANDS

HIGH STREET RETAIL SPACES



## OFTEN BIG DEALS HAPPEN OVER SMALL SIPS

BUSINESS CAFE - IDEAL FOR MEETINGS & REFRESHMENTS



## BUSINESS EDIFICE DESIGNED FOR THE GLOBAL CITIZENS

ROBOTIC CAR PARKING



## WELL-PLANNED BOUTIQUE OFFICES COMPLETE WITH ALL YOU NEED

• BOUTIQUE OFFICES WITH CARPET AREA STARTING FROM  $3\,3\,1\,$  SQ. FT. ONWARDS



#### Floor Plans – Ground Floor





#### Floor Plans – $2^{nd}$ to $5^{th}$ , $7^{th}$ to $9^{th}$ & $11^{th}$ & $12^{th}$ Floor



# Floor Plans — 6th & 10th Refuge Floor And the Property of the Control of the Co

#### Floor Plans – 13th Floor

NOTE: - TENTATIVE PLANS, SUBJECT TO APPROVAL FROM MIDC

PROJECT: PROPOSED IT PARK ON PLOT C-182



#### APEXBLISS INFRAVENTURES PVT. LTD

#### WHERE DREAMS TAKE A FLIGHT REALTY REACHES THE APEX OF SUCCESS

Established with the passion to build the future now, Apexbliss Infraventures PVT. LTD is committed to developing international quality landmarks that offer residents and businessmen, extraordinary spaces in terms of planning technology, features, construction quality and investment value.

In its pursuit of the future, Apexbliss Infraventures PVT. LTD is driven by an acute under