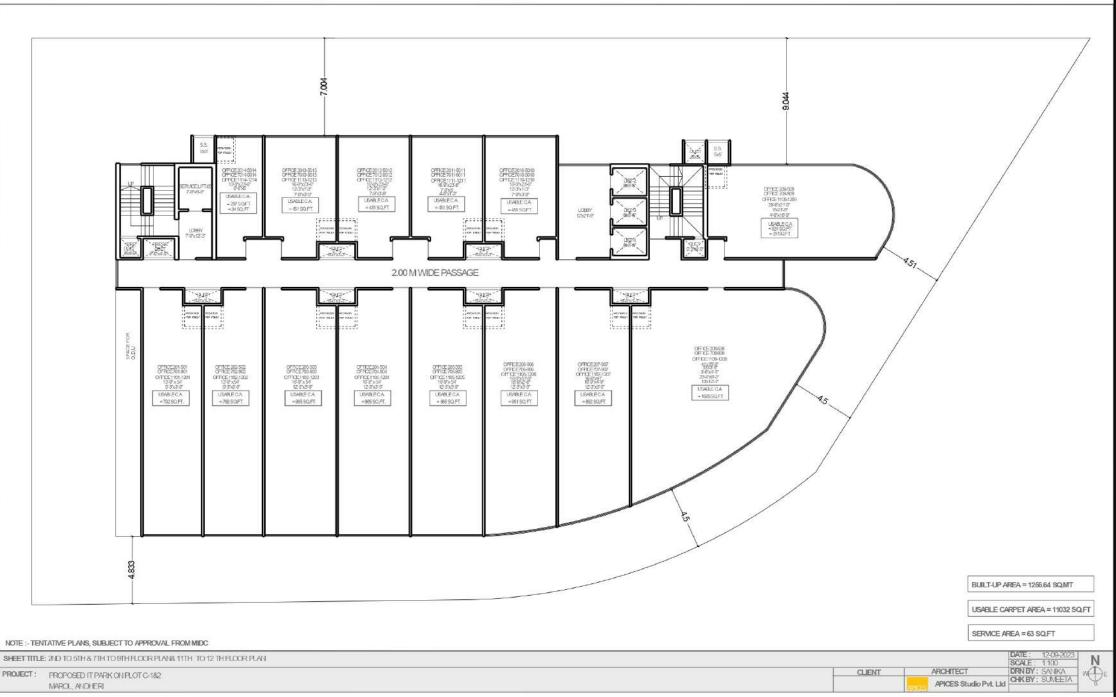

#### Floor Plans – $2^{nd}$ to $5^{th}$ , $7^{th}$ to $9^{th}$ & $11^{th}$ & $12^{th}$ Floor