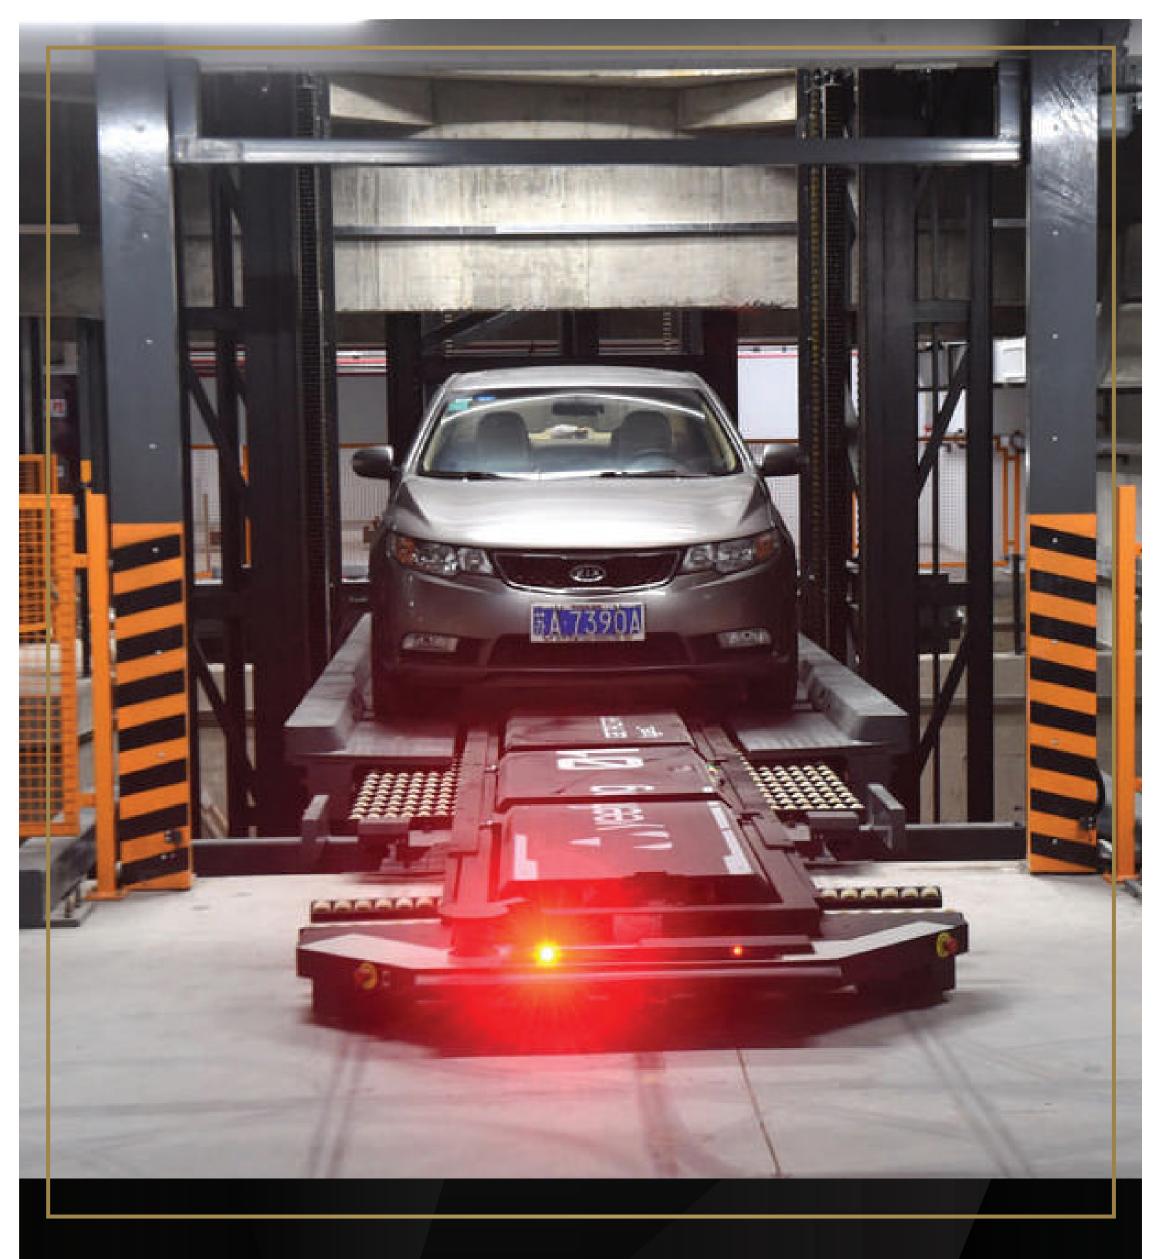

UMBAI - 2 KM RADIUS



BANKS, CORPORATES & HOSPITALS - 1 KM RADIUS



ANDHERI RAILWAY
STATION - 3 KM RADIUS

20 MINS DRIVE AWAY FROM
CHHATRAPATI SHIVAJI MAHARAJ INTERNATIONAL AIRPORT



# STRATEGICALLY LOCATED NEAR SEEPZ, ANDHERI(E)



1.3 kms from JB Nagar Metro Station



Strategically Located near JVLR Road - 800m



Upcoming 2 Metro Stations - 500m



Next to The Paradise

By Tunga



Opposite to Axis Bank and Subway



## WHERE LEISURE RAISES A TOAST TO HIGH-LIFE PRIVILIGES

SOPHISTICATED, DE-STRESSING LEISURE AVENUES



## A LANDMARK THAT MAKES YOUR ASPIRATIONS INTO POSSIBILITIES

GRAND ENTRANCE LOBBY



## BEST SHOWCASE & CUSTOMER-MAGNET FOR HIGH STREET BRANDS

HIGH STREET RETAIL SPACES



## OFTEN BIG DEALS HAPPEN OVER SMALL SIPS

BUSINESS CAFE - IDEAL FOR MEETINGS & REFRESHMENTS



## BUSINESS EDIFICE DESIGNED FOR THE GLOBAL CITIZENS

ROBOTIC CAR PARKING



## WELL-PLANNED BOUTIQUE OFFICES COMPLETE WITH ALL YOU NEED

• BOUTIQUE OFFICES WITH CARPET AREA STARTING FROM  $3\,3\,1\,$  SQ. FT. ONWARDS



#### Floor Plans – Ground Floor





#### Floor Plans – $2^{nd}$ to $5^{th}$ , $7^{th}$ to $9^{th}$ & $11^{th}$ & $12^{th}$ Floor



# Floor Plans — 6th & 10th Refuge Floor And the Property of the Control of the Co

#### Floor Plans – 13th Floor

NOTE: - TENTATIVE PLANS, SUBJECT TO APPROVAL FROM MIDC

PROJECT: PROPOSED IT PARK ON PLOT C-182



#### APEXBLISS INFRAVENTURES PVT. LTD

#### WHERE DREAMS TAKE A FLIGHT REALTY REACHES THE APEX OF SUCCESS

Established with the passion to build the future now, Apexbliss Infraventures PVT. LTD is committed to developing internatio